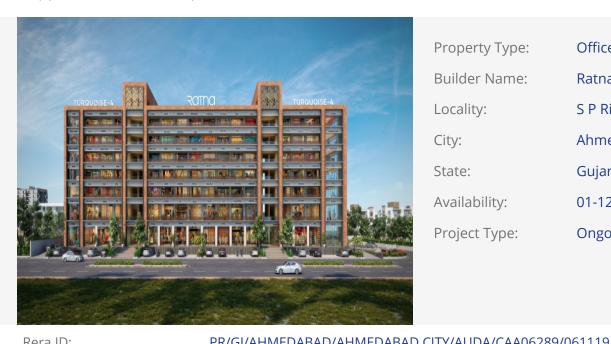

## **PROJECT NAME: TURQUOISE 4**

Opp Decathlon ,shantipura Cross Road.

Property Type: Office

Builder Name: Ratna Group

Locality: S P Ring Road

Ahmedabad City:

State: Gujarat

Availability: 01-12-2021

Project Type: Ongoing

| Refair.              | PR/GJ/AFINIEDABAD/AFINIEDABAD CITT/AODA/CAA00269/061119 |                                         |                                               |  |
|----------------------|---------------------------------------------------------|-----------------------------------------|-----------------------------------------------|--|
| Description          | Exclusive Shops & Showrooms.                            |                                         |                                               |  |
| Architect Name:      | 99 Studio                                               | Structure Consultant                    | Viren.D.Parekh                                |  |
| Property Facilities: | Wash Room                                               | Vastu Compliant                         |                                               |  |
| Building Amenities:  | CCTV Camera<br>Lift<br>House Keeping<br>Boom Barrier    | Fire Safety<br>Power Backup<br>Borewell | Visitor Parking<br>Security<br>Waste Disposal |  |