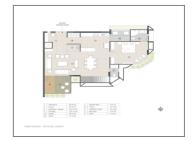

## **PROJECT DETAILS**

| Sr. No. | Туре  | Constructed Area (SBA)    | Area Unit | Parking |
|---------|-------|---------------------------|-----------|---------|
| 1       | 3 ВНК | 2490 Sq.Ft. Super Builtup | Sq. Ft.   | 1       |
| 2       | 4 BHK | 3760 Sq.Ft.Super Builtup  | Sq. Ft.   | 2       |