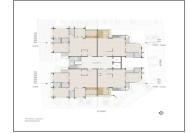

## **PROJECT DETAILS**

| Sr. No. | Туре  | Constructed Area (SBA)    | Area Unit | Parking |
|---------|-------|---------------------------|-----------|---------|
| 1       | 3 ВНК | 2490 Sq.Ft. Super Builtup | Sq. Ft.   | 1       |
| 2       | 4 BHK | 3760 Sq.Ft.Super Builtup  | Sq. Ft.   | 2       |