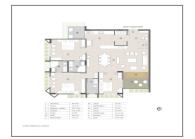

## **PROJECT DETAILS**

| Sr. No. | Туре  | Constructed Area (SBA)    | Area Unit | Parking |
|---------|-------|---------------------------|-----------|---------|
| 1       | 3 ВНК | 2490 Sq.Ft. Super Builtup | Sq. Ft.   | 1       |
| 2       | 4 BHK | 3760 Sq.Ft.Super Builtup  | Sq. Ft.   | 2       |