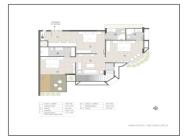

## **PROJECT DETAILS**

| Sr. No. | Туре  | Constructed Area (SBA)    | Area Unit | Parking |
|---------|-------|---------------------------|-----------|---------|
| 1       | 3 ВНК | 2490 Sq.Ft. Super Builtup | Sq. Ft.   | 1       |
| 2       | 4 BHK | 3760 Sq.Ft.Super Builtup  | Sq. Ft.   | 2       |