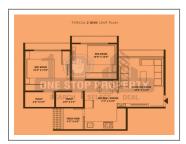

## **Specification:**

| Structure:                              | Earthquake resistant Safe & sound RCC frame structure                                                                                    |                          |                                         |  |
|-----------------------------------------|------------------------------------------------------------------------------------------------------------------------------------------|--------------------------|-----------------------------------------|--|
| Interior Walls :                        | Exterior:Acrylic Paint Interior:Putty on Walls                                                                                           |                          |                                         |  |
| Flooring :                              | Toilets:Ceramic Tiles Living/Dining:Vitrified Tiles Master Bedroom:Vitrified Tiles Other Bedroom:Vitrified Tiles Kitchen:Vitrified Tiles |                          |                                         |  |
| Doors:                                  | Wooden Frame, Wooden Flush Doors                                                                                                         |                          |                                         |  |
| Electrical :                            | ISI Mark Legrand Switches,ISI Marked Copper Wiring in Concealed PVC Conduits                                                             |                          |                                         |  |
| Toilet:                                 | Chrome plated fittings Ceramic tiles upto 4'0 feet in dado Ceramic tiles in flooring                                                     |                          |                                         |  |
| Sanitary Ware :                         | High Quality Sanitaryware and Accessories                                                                                                |                          |                                         |  |
| Security Camera :                       | 24 X 7 Security Surveillance                                                                                                             |                          |                                         |  |
| Elevator:                               | Automatic high speed elevators                                                                                                           |                          |                                         |  |
| Doors & Windows :                       | High Quality Aluminum windows                                                                                                            |                          |                                         |  |
| Plumbing :                              | Good Quality Plumbing Supply                                                                                                             |                          |                                         |  |
| Total No. of Tower :                    | 4                                                                                                                                        | No. Flats in Tower :     | 196                                     |  |
| No. Floor in Tower :                    | 13                                                                                                                                       | No. of Flats per Floor : | 4                                       |  |
| Flat Size :                             | 1050 - 1260                                                                                                                              | Allocate Parking :       | yes                                     |  |
| *************************************** | ••••••                                                                                                                                   | •••••                    | *************************************** |  |

## **PROJECT DETAILS**

| Sr. No.                                 | Туре                                    | Constructed Area (SBA) | Area Unit                               | Parking |
|-----------------------------------------|-----------------------------------------|------------------------|-----------------------------------------|---------|
| 1                                       | 2 BHK                                   | 1050-1260              | Sq. Ft.                                 | 1       |
| *************************************** | • • • • • • • • • • • • • • • • • • • • |                        | • • • • • • • • • • • • • • • • • • • • | •••••   |