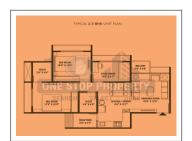

## **Specification:**

| Structure:                              | Earthquake resistant Safe & sound RCC frame structure                                                                                    |                          |                                         |  |
|-----------------------------------------|------------------------------------------------------------------------------------------------------------------------------------------|--------------------------|-----------------------------------------|--|
| Interior Walls :                        | Exterior:Acrylic Paint Interior:Putty on Walls                                                                                           |                          |                                         |  |
| Flooring :                              | Toilets:Ceramic Tiles Living/Dining:Vitrified Tiles Master Bedroom:Vitrified Tiles Other Bedroom:Vitrified Tiles Kitchen:Vitrified Tiles |                          |                                         |  |
| Doors:                                  | Wooden Frame, Wooden Flush Doors                                                                                                         |                          |                                         |  |
| Electrical :                            | ISI Mark Legrand Switches,ISI Marked Copper Wiring in Concealed PVC Conduits                                                             |                          |                                         |  |
| Toilet:                                 | Chrome plated fittings Ceramic tiles upto 4'0 feet in dado Ceramic tiles in flooring                                                     |                          |                                         |  |
| Sanitary Ware :                         | High Quality Sanitaryware and Accessories                                                                                                |                          |                                         |  |
| Security Camera :                       | 24 X 7 Security Surveillance                                                                                                             |                          |                                         |  |
| Elevator:                               | Automatic high speed elevators                                                                                                           |                          |                                         |  |
| Doors & Windows :                       | High Quality Aluminum windows                                                                                                            |                          |                                         |  |
| Plumbing :                              | Good Quality Plumbing Supply                                                                                                             |                          |                                         |  |
| Total No. of Tower :                    | 4                                                                                                                                        | No. Flats in Tower :     | 196                                     |  |
| No. Floor in Tower :                    | 13                                                                                                                                       | No. of Flats per Floor : | 4                                       |  |
| Flat Size :                             | 1050 - 1260                                                                                                                              | Allocate Parking :       | yes                                     |  |
| *************************************** | ••••••                                                                                                                                   | •••••                    | *************************************** |  |

## **PROJECT DETAILS**

| Sr. No.                                 | Туре                                    | Constructed Area (SBA) | Area Unit                               | Parking |
|-----------------------------------------|-----------------------------------------|------------------------|-----------------------------------------|---------|
| 1                                       | 2 BHK                                   | 1050-1260              | Sq. Ft.                                 | 1       |
| *************************************** | • • • • • • • • • • • • • • • • • • • • |                        | • • • • • • • • • • • • • • • • • • • • | •••••   |