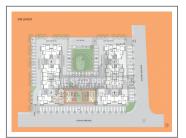

## **Specification:**

| Structure:                              | Earthquake resistant Safe & sound RCC frame structure                                                                                    |                          |                                         |  |
|-----------------------------------------|------------------------------------------------------------------------------------------------------------------------------------------|--------------------------|-----------------------------------------|--|
| Interior Walls :                        | Exterior:Acrylic Paint Interior:Putty on Walls                                                                                           |                          |                                         |  |
| Flooring :                              | Toilets:Ceramic Tiles Living/Dining:Vitrified Tiles Master Bedroom:Vitrified Tiles Other Bedroom:Vitrified Tiles Kitchen:Vitrified Tiles |                          |                                         |  |
| Doors:                                  | Wooden Frame, Wooden Flush Doors                                                                                                         |                          |                                         |  |
| Electrical :                            | ISI Mark Legrand Switches,ISI Marked Copper Wiring in Concealed PVC Conduits                                                             |                          |                                         |  |
| Toilet:                                 | Chrome plated fittings Ceramic tiles upto 4'0 feet in dado Ceramic tiles in flooring                                                     |                          |                                         |  |
| Sanitary Ware :                         | High Quality Sanitaryware and Accessories                                                                                                |                          |                                         |  |
| Security Camera :                       | 24 X 7 Security Surveillance                                                                                                             |                          |                                         |  |
| Elevator:                               | Automatic high speed elevators                                                                                                           |                          |                                         |  |
| Doors & Windows :                       | High Quality Aluminum windows                                                                                                            |                          |                                         |  |
| Plumbing :                              | Good Quality Plumbing Supply                                                                                                             |                          |                                         |  |
| Total No. of Tower :                    | 4                                                                                                                                        | No. Flats in Tower :     | 196                                     |  |
| No. Floor in Tower :                    | 13                                                                                                                                       | No. of Flats per Floor : | 4                                       |  |
| Flat Size :                             | 1050 - 1260                                                                                                                              | Allocate Parking :       | yes                                     |  |
| *************************************** | ••••••                                                                                                                                   | •••••                    | *************************************** |  |

## **PROJECT DETAILS**

| Sr. No.                                 | Туре                                    | Constructed Area (SBA) | Area Unit                               | Parking |
|-----------------------------------------|-----------------------------------------|------------------------|-----------------------------------------|---------|
| 1                                       | 2 BHK                                   | 1050-1260              | Sq. Ft.                                 | 1       |
| *************************************** | • • • • • • • • • • • • • • • • • • • • |                        | • • • • • • • • • • • • • • • • • • • • | •••••   |