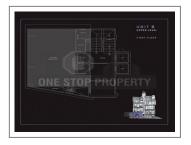

## **PROJECT DETAILS**

| Sr. No. | Туре   | Constructed Area (SBA)          | Area Unit |
|---------|--------|---------------------------------|-----------|
| 1       | Office | 1530 - 2570 Sq.Ft Super Builtup | Sq. Ft.   |