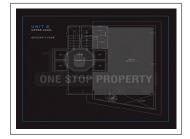

## **PROJECT DETAILS**

| Sr. No. | Туре   | Constructed Area (SBA)          | Area Unit |
|---------|--------|---------------------------------|-----------|
| 1       | Office | 1530 - 2570 Sq.Ft Super Builtup | Sq. Ft.   |