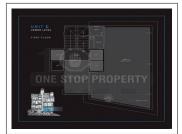

## **PROJECT DETAILS**

| Sr. No. | Туре   | Constructed Area (SBA)          | Area Unit |
|---------|--------|---------------------------------|-----------|
| 1       | Office | 1530 - 2570 Sq.Ft Super Builtup | Sq. Ft.   |