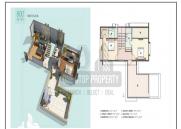

## **PROJECT DETAILS**

| Sr. No.                                 | Туре  | Plot Area (SBA)    | Area Unit                               |
|-----------------------------------------|-------|--------------------|-----------------------------------------|
| 1                                       | Plot  | 525 - 1601 Sq.Yard | Sq. Yrd.                                |
| 2                                       | 1 BHK | 400 Sq.Yard        | Sq. Yrd.                                |
| 3                                       | 2 BHK | 600 Sq.Yard        | Sq. Yrd.                                |
| 4                                       | 3 BHK | 800 Sq.Yard        | Sq. Yrd.                                |
| *************************************** |       |                    | • • • • • • • • • • • • • • • • • • • • |