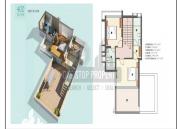

## **PROJECT DETAILS**

| Sr. No.                                 | Туре  | Plot Area (SBA)    | Area Unit                               |
|-----------------------------------------|-------|--------------------|-----------------------------------------|
| 1                                       | Plot  | 525 - 1601 Sq.Yard | Sq. Yrd.                                |
| 2                                       | 1 BHK | 400 Sq.Yard        | Sq. Yrd.                                |
| 3                                       | 2 BHK | 600 Sq.Yard        | Sq. Yrd.                                |
| 4                                       | 3 BHK | 800 Sq.Yard        | Sq. Yrd.                                |
| *************************************** |       |                    | • • • • • • • • • • • • • • • • • • • • |