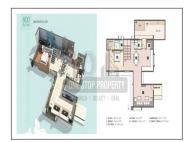

## **PROJECT DETAILS**

| Sr. No.                                 | Туре  | Plot Area (SBA)    | Area Unit                               |
|-----------------------------------------|-------|--------------------|-----------------------------------------|
| 1                                       | Plot  | 525 - 1601 Sq.Yard | Sq. Yrd.                                |
| 2                                       | 1 BHK | 400 Sq.Yard        | Sq. Yrd.                                |
| 3                                       | 2 BHK | 600 Sq.Yard        | Sq. Yrd.                                |
| 4                                       | 3 BHK | 800 Sq.Yard        | Sq. Yrd.                                |
| *************************************** |       |                    | • • • • • • • • • • • • • • • • • • • • |