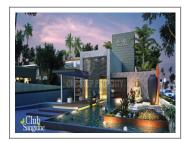

## **PROJECT NAME: SANGUINE ESTATE**

Opp: Paksh Sarovar-1

Property Type: Villa/Bungalows

Builder Name: Pacifica Compani

Locality: Sanand - Nalsaro

City: Ahmedabad

State: Gujarat

Availability: Immediate

## **PROPERTY PHOTOS**

**Note:** All visuals, images, facilities and other details shown here are for presentation only and are subject to change by the builder/developer/owner without any obligation.

**Disclaimer:** propertyvastu.com/ is a online Real Estate platform for Seller and Agent/Broker/Customer/Buyer to facilitate their real estate needs. propertyvastu cannot control any transactions between the Seller and the Agent/Broker/Customer/Buyer. Properties details displayed on the propertyvastu.com/ website are for informational purposes only. Information regarding real estate projects including property/project details, by various Builder(s)/Developer(s)/Broker(s) who have advertised their property/project. Nothing contained herein shall be deemed to constitute legal advice, solicitations, marketing, offer for sale, invitation to offer, invitation to acquire by the developer/builder or any other entity. propertyvastu shall neither be responsible nor liable to mediate or resolve any disputes or disagreements between the Seller and Agent/Broker/Customer/Buyer. Hereby we strongly advised to visit the relevant RERA website before taking any decision based on the contents displayed on the website.