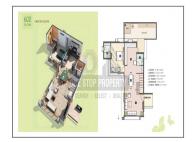

## **PROJECT DETAILS**

| Sr. No.                                 | Туре  | Plot Area (SBA)    | Area Unit                               |
|-----------------------------------------|-------|--------------------|-----------------------------------------|
| 1                                       | Plot  | 525 - 1601 Sq.Yard | Sq. Yrd.                                |
| 2                                       | 1 BHK | 400 Sq.Yard        | Sq. Yrd.                                |
| 3                                       | 2 BHK | 600 Sq.Yard        | Sq. Yrd.                                |
| 4                                       | 3 BHK | 800 Sq.Yard        | Sq. Yrd.                                |
| *************************************** |       |                    | • • • • • • • • • • • • • • • • • • • • |