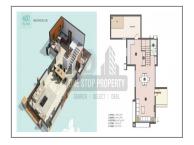

## **PROJECT DETAILS**

| Sr. No.                                 | Туре  | Plot Area (SBA)    | Area Unit                               |
|-----------------------------------------|-------|--------------------|-----------------------------------------|
| 1                                       | Plot  | 525 - 1601 Sq.Yard | Sq. Yrd.                                |
| 2                                       | 1 BHK | 400 Sq.Yard        | Sq. Yrd.                                |
| 3                                       | 2 BHK | 600 Sq.Yard        | Sq. Yrd.                                |
| 4                                       | 3 BHK | 800 Sq.Yard        | Sq. Yrd.                                |
| *************************************** |       |                    | • • • • • • • • • • • • • • • • • • • • |