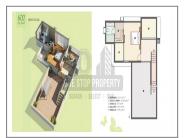

## **PROJECT DETAILS**

| Sr. No.                                 | Туре  | Plot Area (SBA)    | Area Unit                               |
|-----------------------------------------|-------|--------------------|-----------------------------------------|
| 1                                       | Plot  | 525 - 1601 Sq.Yard | Sq. Yrd.                                |
| 2                                       | 1 BHK | 400 Sq.Yard        | Sq. Yrd.                                |
| 3                                       | 2 BHK | 600 Sq.Yard        | Sq. Yrd.                                |
| 4                                       | 3 BHK | 800 Sq.Yard        | Sq. Yrd.                                |
| *************************************** |       |                    | • • • • • • • • • • • • • • • • • • • • |