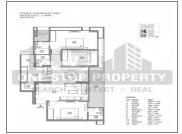

## **PROJECT DETAILS**

| Sr. No. | Туре  | Constructed Area (SBA) | Area Unit |
|---------|-------|------------------------|-----------|
| 1       | 3 BHK | 1850-1975              | Sq. Ft.   |
| 2       | 4 BHK | 2425-2560              | Sq. Ft.   |
| 3       | 4 BHK | 2850-3000              | Sq. Ft.   |
| 4       | 5 BHK | 3750-3900              | Sq. Ft.   |