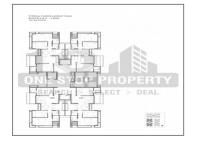

## **PROJECT DETAILS**

| Sr. No. | Туре  | Constructed Area (SBA) | Area Unit |
|---------|-------|------------------------|-----------|
| 1       | 3 BHK | 1850-1975              | Sq. Ft.   |
| 2       | 4 BHK | 2425-2560              | Sq. Ft.   |
| 3       | 4 BHK | 2850-3000              | Sq. Ft.   |
| 4       | 5 BHK | 3750-3900              | Sq. Ft.   |