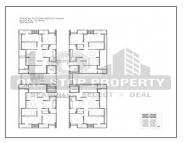

## **PROJECT DETAILS**

| Sr. No. | Туре  | Constructed Area (SBA) | Area Unit |
|---------|-------|------------------------|-----------|
| 1       | 3 BHK | 1850-1975              | Sq. Ft.   |
| 2       | 4 BHK | 2425-2560              | Sq. Ft.   |
| 3       | 4 BHK | 2850-3000              | Sq. Ft.   |
| 4       | 5 BHK | 3750-3900              | Sq. Ft.   |