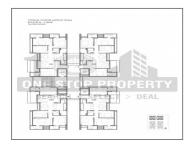

## **PROJECT DETAILS**

| Sr. No. | Туре  | Constructed Area (SBA) | Area Unit |
|---------|-------|------------------------|-----------|
| 1       | 3 BHK | 1850-1975              | Sq. Ft.   |
| 2       | 4 BHK | 2425-2560              | Sq. Ft.   |
| 3       | 4 BHK | 2850-3000              | Sq. Ft.   |
| 4       | 5 BHK | 3750-3900              | Sq. Ft.   |