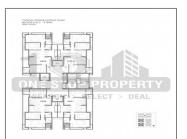

## **PROJECT DETAILS**

| Sr. No. | Туре  | Constructed Area (SBA) | Area Unit |
|---------|-------|------------------------|-----------|
| 1       | 3 BHK | 1850-1975              | Sq. Ft.   |
| 2       | 4 BHK | 2425-2560              | Sq. Ft.   |
| 3       | 4 BHK | 2850-3000              | Sq. Ft.   |
| 4       | 5 BHK | 3750-3900              | Sq. Ft.   |