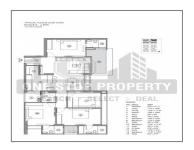

## **PROJECT DETAILS**

| Sr. No. | Туре  | Constructed Area (SBA) | Area Unit |
|---------|-------|------------------------|-----------|
| 1       | 3 BHK | 1850-1975              | Sq. Ft.   |
| 2       | 4 BHK | 2425-2560              | Sq. Ft.   |
| 3       | 4 BHK | 2850-3000              | Sq. Ft.   |
| 4       | 5 BHK | 3750-3900              | Sq. Ft.   |